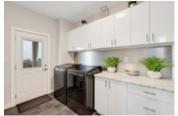

## Description

Priced below assessed value! Custom 7 bedroom, 6 bathroom home with spectacular views the Saanich Inlet and Mount Baker framed over a private 5 acres. This home offers a well-designed floor plan which includes a 2 bedroom suite, as well as an additional 1 bedroom in-law suite, each with their own entrance. Chef's kitchen complimented by marble stone countertops, plenty of cabinets, pantry and island seating for casual meals. Vaulted ceilings in the living room with a cozy fireplace, and plenty of windows to enjoy the natural surroundings. Primary bedroom located upstairs with elegant window seating. Luxury en-suite bathroom with dual marble vanity, walk-in shower, and freestanding tub. An additional 2 bedrooms, and another bathroom complete the upstairs of the primary space. The lower level includes an amazing shop that's over 800 square feet, as well as a guest bedroom and full bathroom. Endless views from the back deck, which is partially covered to extend the season.