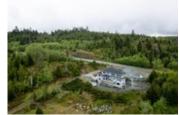

## 4475 Goldstream Heights Drive, Shawnigan Lake, BC, V0R 2W3, Canada

6240

Image not found or type unknown

**Living Area** 4,251 sq.ft. **Lot Size Area** 5 acres 7 **Bedrooms** 

**Type** 

Style

**Taxes** 

**Bathrooms** 5 full & 1 half

## Description

Priced below assessed value! Custom 7 bedroom, 6 bathroom home with spectacular views the Saanich Inlet and Mount Baker framed over a private 5 acres. This home offers a well-designed floor plan which includes a 2 bedroom suite, as well as an additional 1 bedroom in-law suite, each with their own entrance. Chef's kitchen complimented by marble stone countertops, plenty of cabinets, pantry and island seating for casual meals. Vaulted ceilings in the living room with a cozy fireplace, and plenty of windows to enjoy the natural surroundings. Primary bedroom located upstairs with elegant window seating. Luxury en-suite bathroom with dual marble vanity, walk-in shower, and freestanding tub. An additional 2 bedrooms, and another bathroom complete the upstairs of the primary space. The lower level includes an amazing shop that's over 800 square feet, as well as a guest bedroom and full bathroom. Endless views from the back deck, which is partially covered to extend the season.