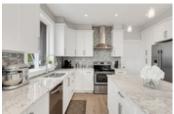

## Description

Priced below assessed value! Custom 7 bedroom, 6 bathroom home with spectacular views the Saanich Inlet and Mount Baker framed over a private 5 acres. This home offers a well-designed floor plan which includes a 2 bedroom suite, as well as an additional 1 bedroom in-law suite, each with their own entrance. Chef's kitchen complimented by marble stone countertops, plenty of cabinets, pantry and island seating for casual meals. Vaulted ceilings in the living room with a cozy fireplace, and plenty of windows to enjoy the natural surroundings. Primary bedroom located upstairs with elegant window seating. Luxury en-suite bathroom with dual marble vanity, walk-in shower, and freestanding tub. An additional 2 bedrooms, and another bathroom complete the upstairs of the primary space. The lower level includes an amazing shop that's over 800 square feet, as well as a guest bedroom and full bathroom. Endless views from the back deck, which is partially covered to extend the season.