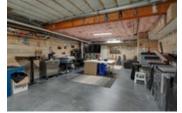

## Description

Priced below assessed value! Custom 7 bedroom, 6 bathroom home with spectacular views the Saanich Inlet and Mount Baker framed over a private 5 acres. This home offers a well-designed floor plan which includes a 2 bedroom suite, as well as an additional 1 bedroom in-law suite, each with their own entrance. Chef's kitchen complimented by marble stone countertops, plenty of cabinets, pantry and island seating for casual meals. Vaulted ceilings in the living room with a cozy fireplace, and plenty of windows to enjoy the natural surroundings. Primary bedroom located upstairs with elegant window seating. Luxury en-suite bathroom with dual marble vanity, walk-in shower, and freestanding tub. An additional 2 bedrooms, and another bathroom complete the upstairs of the primary space. The lower level includes an amazing shop that's over 800 square feet, as well as a guest bedroom and full bathroom. Endless views from the back deck, which is partially covered to extend the season.