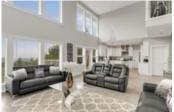

## Description

Priced below assessed value! Custom 7 bedroom, 6 bathroom home with spectacular views the Saanich Inlet and Mount Baker framed over a private 5 acres. This home offers a well-designed floor plan which includes a 2 bedroom suite, as well as an additional 1 bedroom in-law suite, each with their own entrance. Chef's kitchen complimented by marble stone countertops, plenty of cabinets, pantry and island seating for casual meals. Vaulted ceilings in the living room with a cozy fireplace, and plenty of windows to enjoy the natural surroundings. Primary bedroom located upstairs with elegant window seating. Luxury en-suite bathroom with dual marble vanity, walk-in shower, and freestanding tub. An additional 2 bedrooms, and another bathroom complete the upstairs of the primary space. The lower level includes an amazing shop that's over 800 square feet, as well as a guest bedroom and full bathroom. Endless views from the back deck, which is partially covered to extend the season.