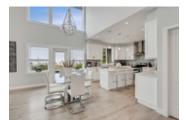

## Description

Priced below assessed value! Custom 7 bedroom, 6 bathroom home with spectacular views the Saanich Inlet and Mount Baker framed over a private 5 acres. This home offers a well-designed floor plan which includes a 2 bedroom suite, as well as an additional 1 bedroom in-law suite, each with their own entrance. Chef's kitchen complimented by marble stone countertops, plenty of cabinets, pantry and island seating for casual meals. Vaulted ceilings in the living room with a cozy fireplace, and plenty of windows to enjoy the natural surroundings. Primary bedroom located upstairs with elegant window seating. Luxury en-suite bathroom with dual marble vanity, walk-in shower, and freestanding tub. An additional 2 bedrooms, and another bathroom complete the upstairs of the primary space. The lower level includes an amazing shop that's over 800 square feet, as well as a guest bedroom and full bathroom. Endless views from the back deck, which is partially covered to extend the season.