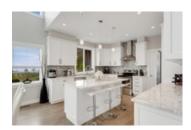

## Description

Priced below assessed value! Custom 7 bedroom, 6 bathroom home with spectacular views the Saanich Inlet and Mount Baker framed over a private 5 acres. This home offers a well-designed floor plan which includes a 2 bedroom suite, as well as an additional 1 bedroom in-law suite, each with their own entrance. Chef's kitchen complimented by marble stone countertops, plenty of cabinets, pantry and island seating for casual meals. Vaulted ceilings in the living room with a cozy fireplace, and plenty of windows to enjoy the natural surroundings. Primary bedroom located upstairs with elegant window seating. Luxury en-suite bathroom with dual marble vanity, walk-in shower, and freestanding tub. An additional 2 bedrooms, and another bathroom complete the upstairs of the primary space. The lower level includes an amazing shop that's over 800 square feet, as well as a guest bedroom and full bathroom. Endless views from the back deck, which is partially covered to extend the season.