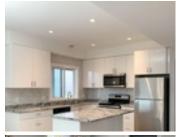

## Description

Priced below assessed value! Custom 7 bedroom, 6 bathroom home with spectacular views the Saanich Inlet and Mount Baker framed over a private 5 acres. This home offers a well-designed floor plan which includes a 2 bedroom suite, as well as an additional 1 bedroom in-law suite, each with their own entrance. Chef's kitchen complimented by marble stone countertops, plenty of cabinets, pantry and island seating for casual meals. Vaulted ceilings in the living room with a cozy fireplace, and plenty of windows to enjoy the natural surroundings. Primary bedroom located upstairs with elegant window seating. Luxury en-suite bathroom with dual marble vanity, walk-in shower, and freestanding tub. An additional 2 bedrooms, and another bathroom complete the upstairs of the primary space. The lower level includes an amazing shop that's over 800 square feet, as well as a guest bedroom and full bathroom. Endless views from the back deck, which is partially covered to extend the season.