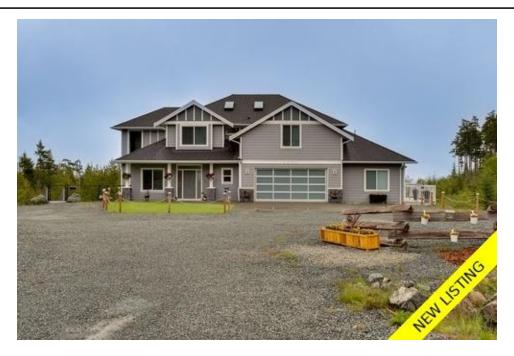

## 4475 Goldstream Heights Drive, Shawnigan Lake, BC, V0R 2W3, Canada

6240

Image not found or type unknown

**Living Area** 4,251 sq.ft. **Lot Size Area** 5 acres 7 **Bedrooms** 

**Type** 

Style

**Taxes** 

**Bathrooms** 5 full & 1 half

## Description

Priced below assessed value! Custom 7 bedroom, 6 bathroom home with spectacular views the Saanich Inlet and Mount Baker framed over a private 5 acres. This home offers a well-designed floor plan which includes a 2 bedroom suite, as well as an additional 1 bedroom in-law suite, each with their own entrance. Chef's kitchen complimented by marble stone countertops, plenty of cabinets, pantry and island seating for casual meals. Vaulted ceilings in the living room with a cozy fireplace, and plenty of windows to enjoy the natural surroundings. Primary bedroom located upstairs with elegant window seating. Luxury en-suite bathroom with dual marble vanity, walk-in shower, and freestanding tub. An additional 2 bedrooms, and another bathroom complete the upstairs of the primary space. The lower level includes an amazing shop that's over 800 square feet, as well as a guest bedroom and full bathroom. Endless views from the back deck, which is partially covered to extend the season.